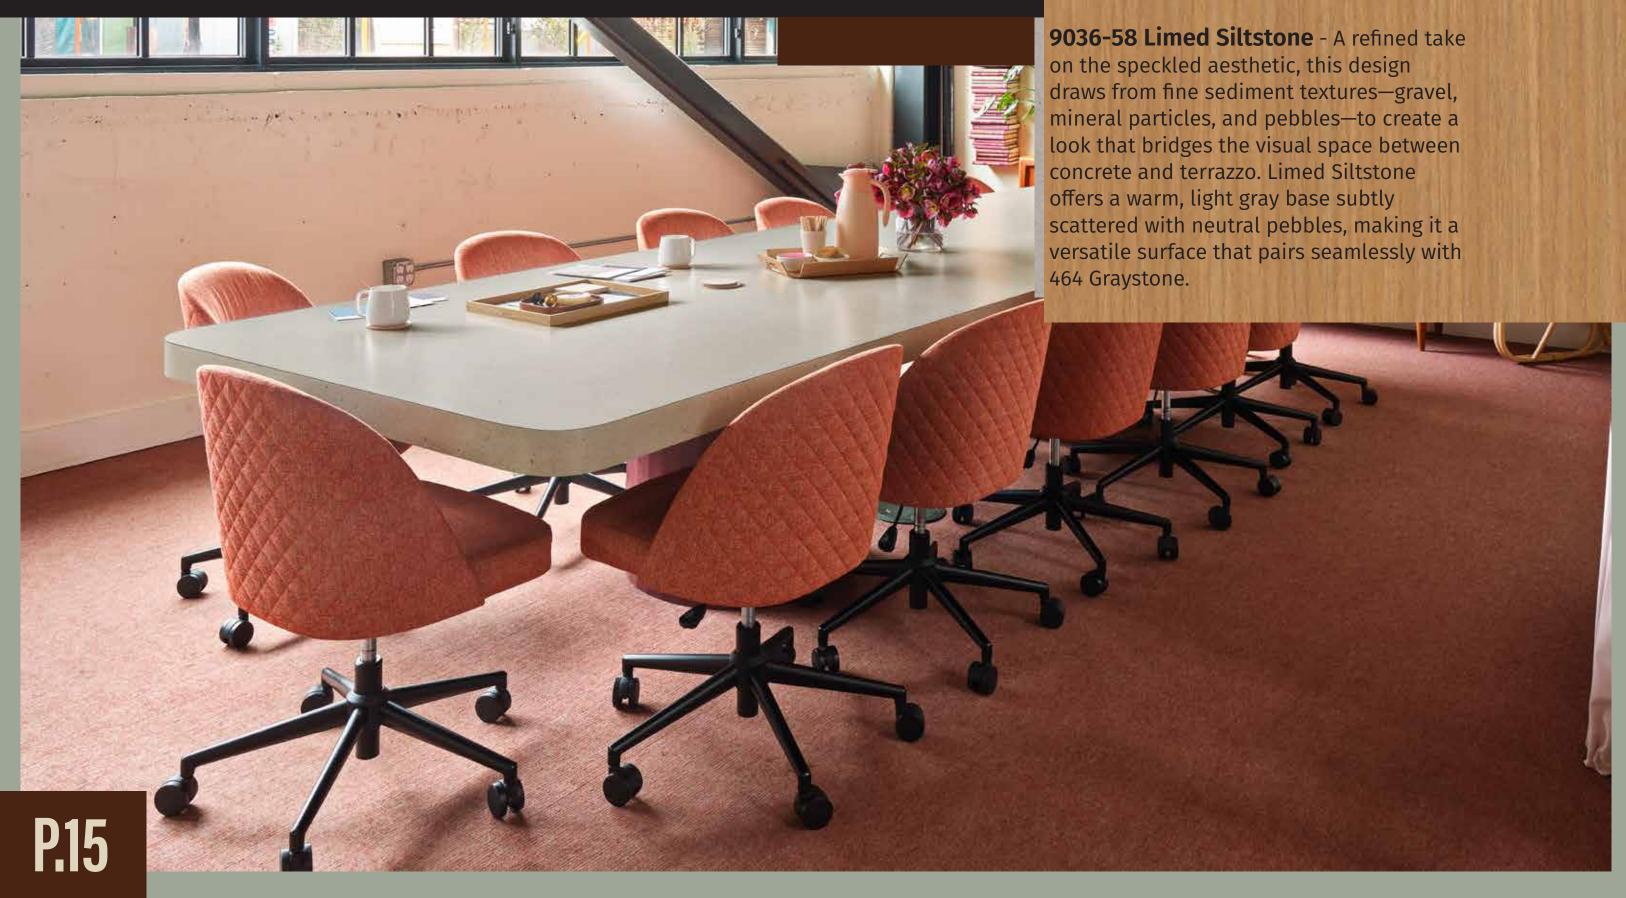

## SILTSTONE SERIES

9037-58 Flint Siltstone - Rich in texture and grounded in natural appeal, Flint Siltstone captures the visual essence of dark gravel blended with fine mineral particles. This deep, warm gray delivers a bold yet versatile surface, making it a perfect companion to 1097 Citadel for elevated, contemporary environments.