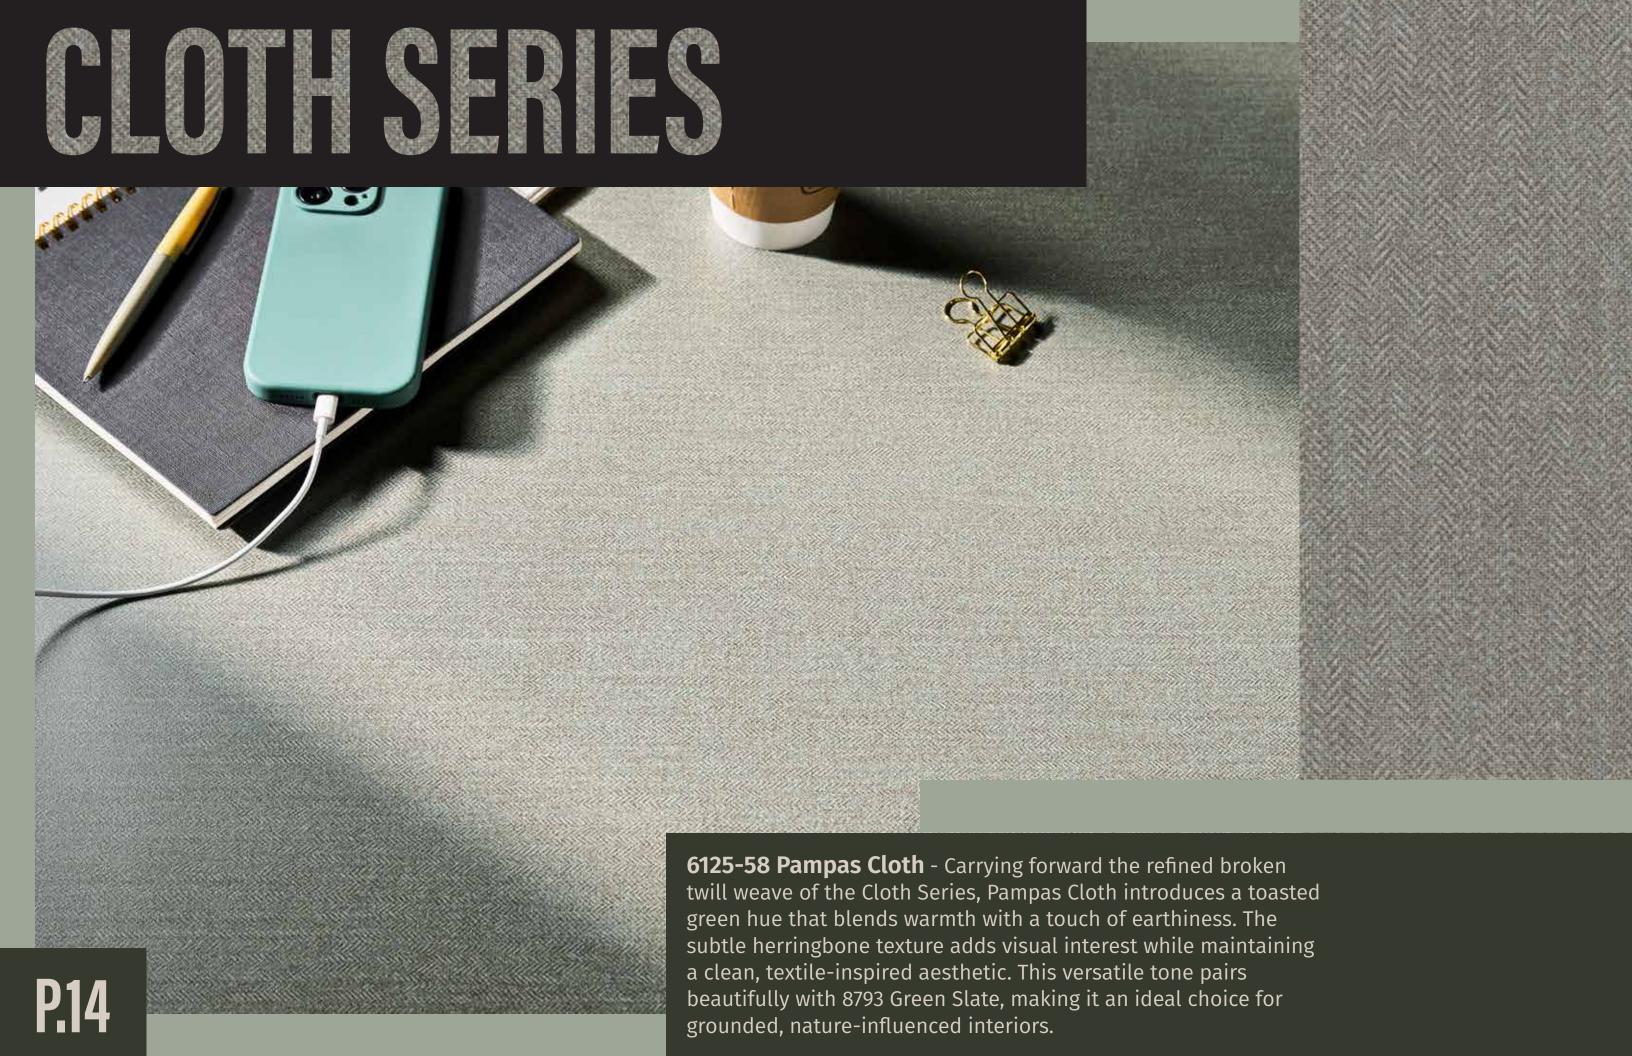

## CLOTH SERIES

**6124-58 Raw Cloth** - Inspired by traditional textile construction, the Cloth series features a broken twill weave with subtle herringbone detailing and soft linear movement. It offers the familiar comfort of fabric with all the durability and cleanability of laminate. Raw Cloth introduces a true neutral weave look that effortlessly complements 464 Graystone, delivering warmth and versatility to a wide range of interior settings.