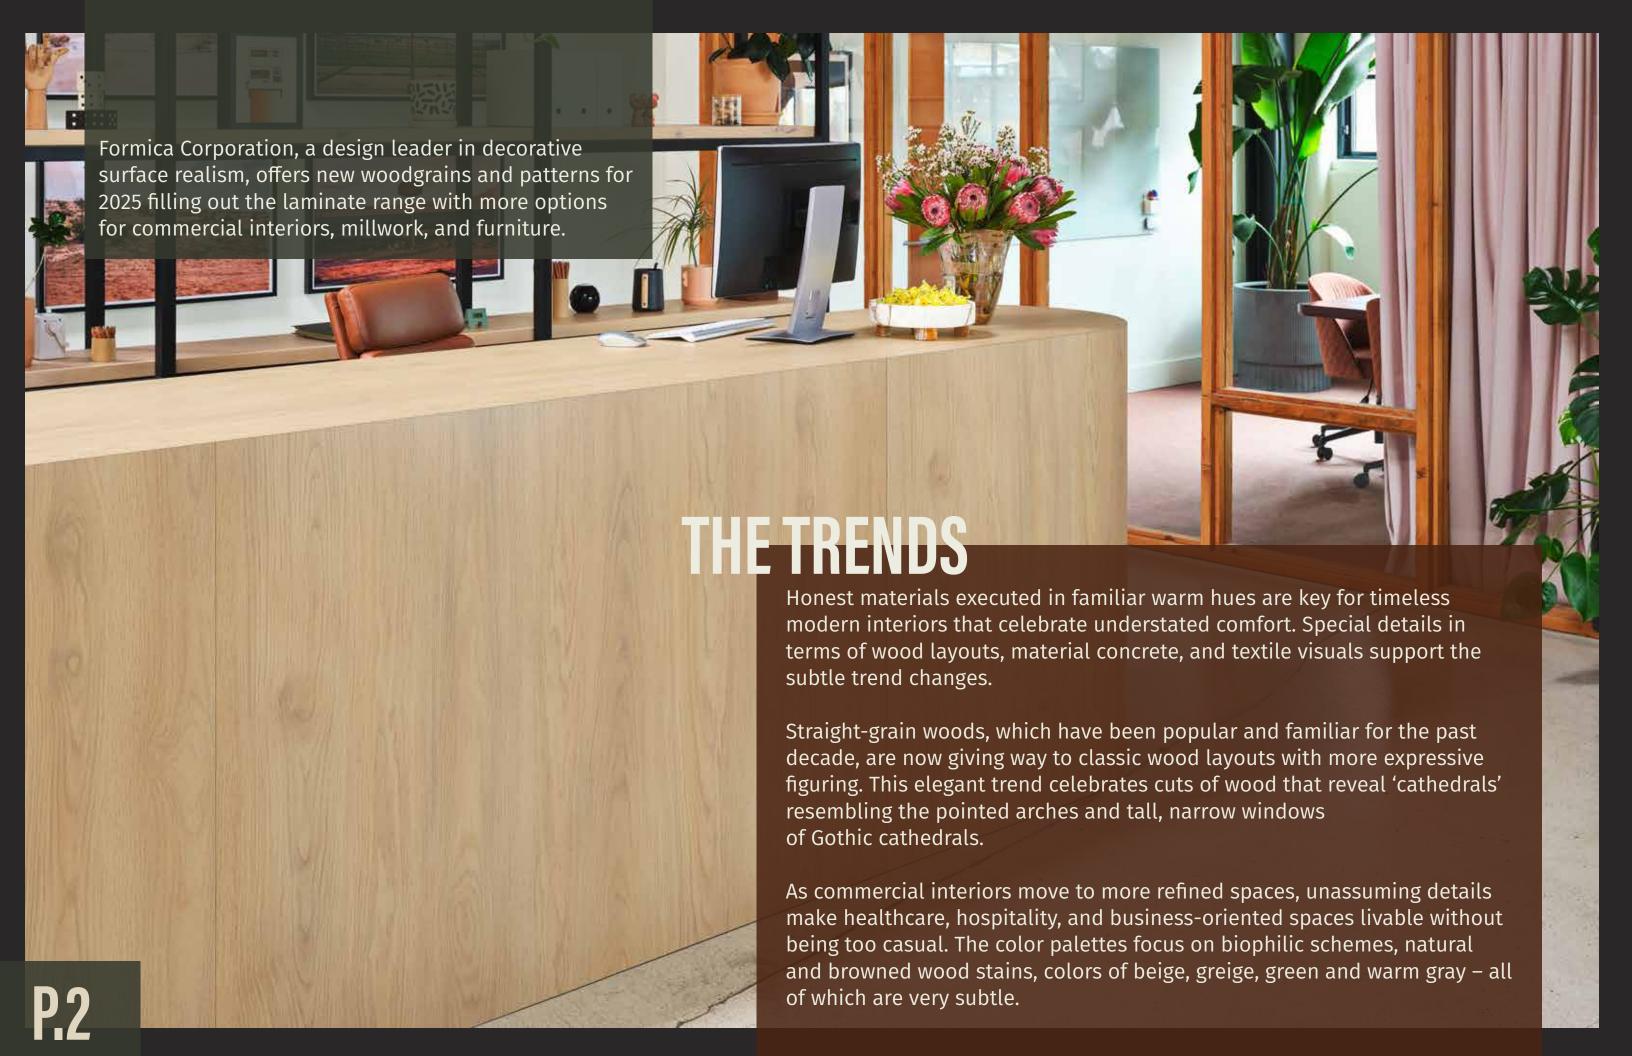

## WHITE OAK

9038-26 Natural White Oak - Timeless yet contemporary, Natural White Oak features the classic cathedral grain pattern that defines white oak's heritage—refreshed with a warm, medium beige stain.

Crafted from dense, flat-cut hardwood, this versatile surface brings architectural sophistication to both modern and traditional interiors. Finished in our signature matte -26 Oiled Wood texture, it delivers a tactile, natural feel that invites connection.



## MAPLE SERIES



**9039-58 Silver Maple** - Refined and radiant, Silver Maple brings quiet luxury to the forefront with its fine-grained, flat-cut maple veneer. Subtle pearlescent highlights drift across a pale, airy layout, catching light with a soft shimmer that adds depth and realism. This woodgrain elevates the timeless