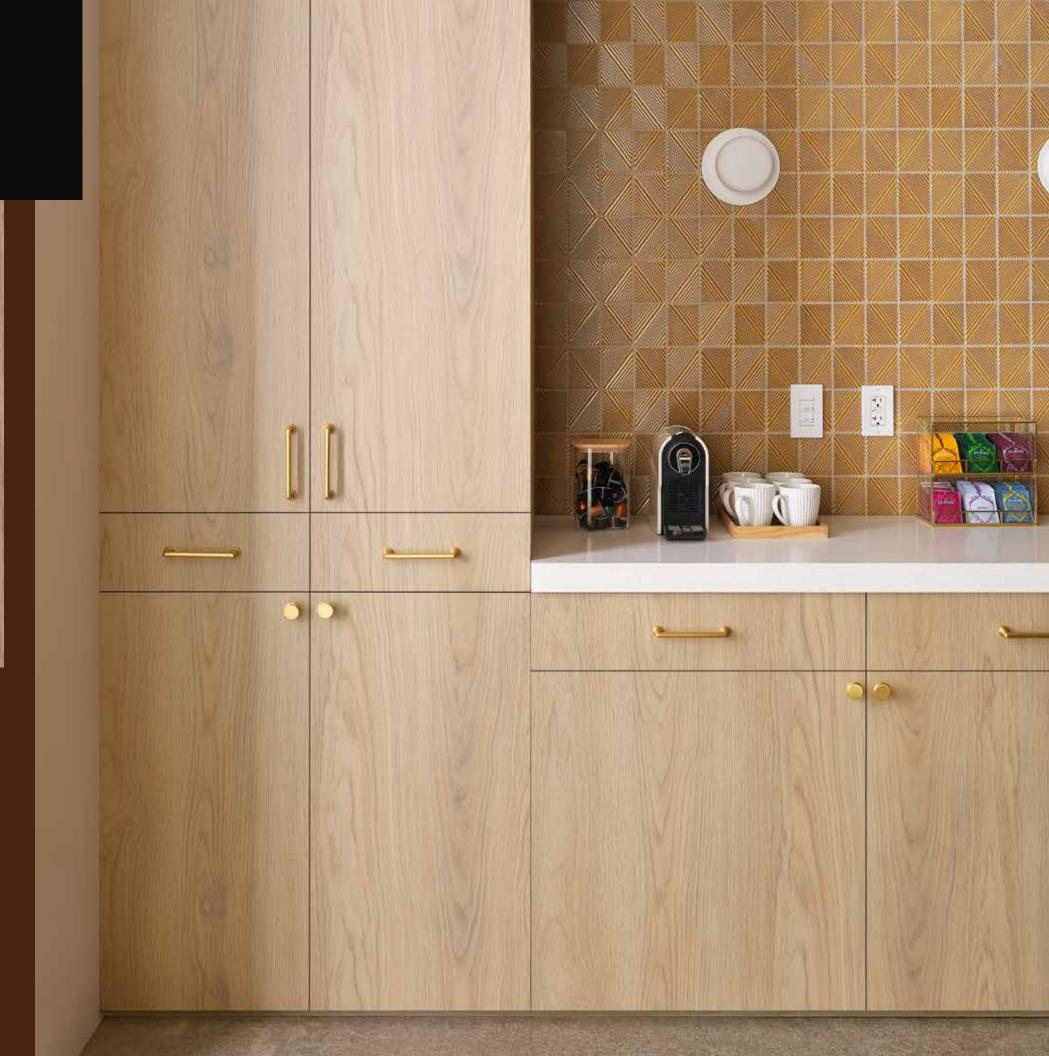

## WHITE OAK

9038-26 Natural White Oak - Timeless yet contemporary, Natural White Oak features the classic cathedral grain pattern that defines white oak's heritage—refreshed with a warm, medium beige stain.

Crafted from dense, flat-cut hardwood, this versatile surface brings architectural sophistication to both modern and traditional interiors. Finished in our signature matte -26 Oiled Wood texture, it delivers a tactile, natural feel that invites connection.



## MAPLE SERIES



**9039-58 Silver Maple** - Refined and radiant, Silver Maple brings quiet luxury to the forefront with its fine-grained, flat-cut maple veneer. Subtle pearlescent highlights drift across a pale, airy layout, catching light with a soft shimmer that adds depth and realism. This woodgrain elevates the timeless appeal of maple with a modern, luminous edge—ideal for serene, light-filled interiors.

## MAPLE SERIES





## HICKORY SERIES

### 9042-NG Brun Refined Hickory -

Grounded and graceful, Brun Refined Hickory brings warmth and depth to refined interiors. With its rich brown tone and tight cathedral grain, this durable hardwood offers a sophisticated foundation for millwork, cabinetry, and statement furniture.

The -NG Natural Grain texture enhances hickory's natural