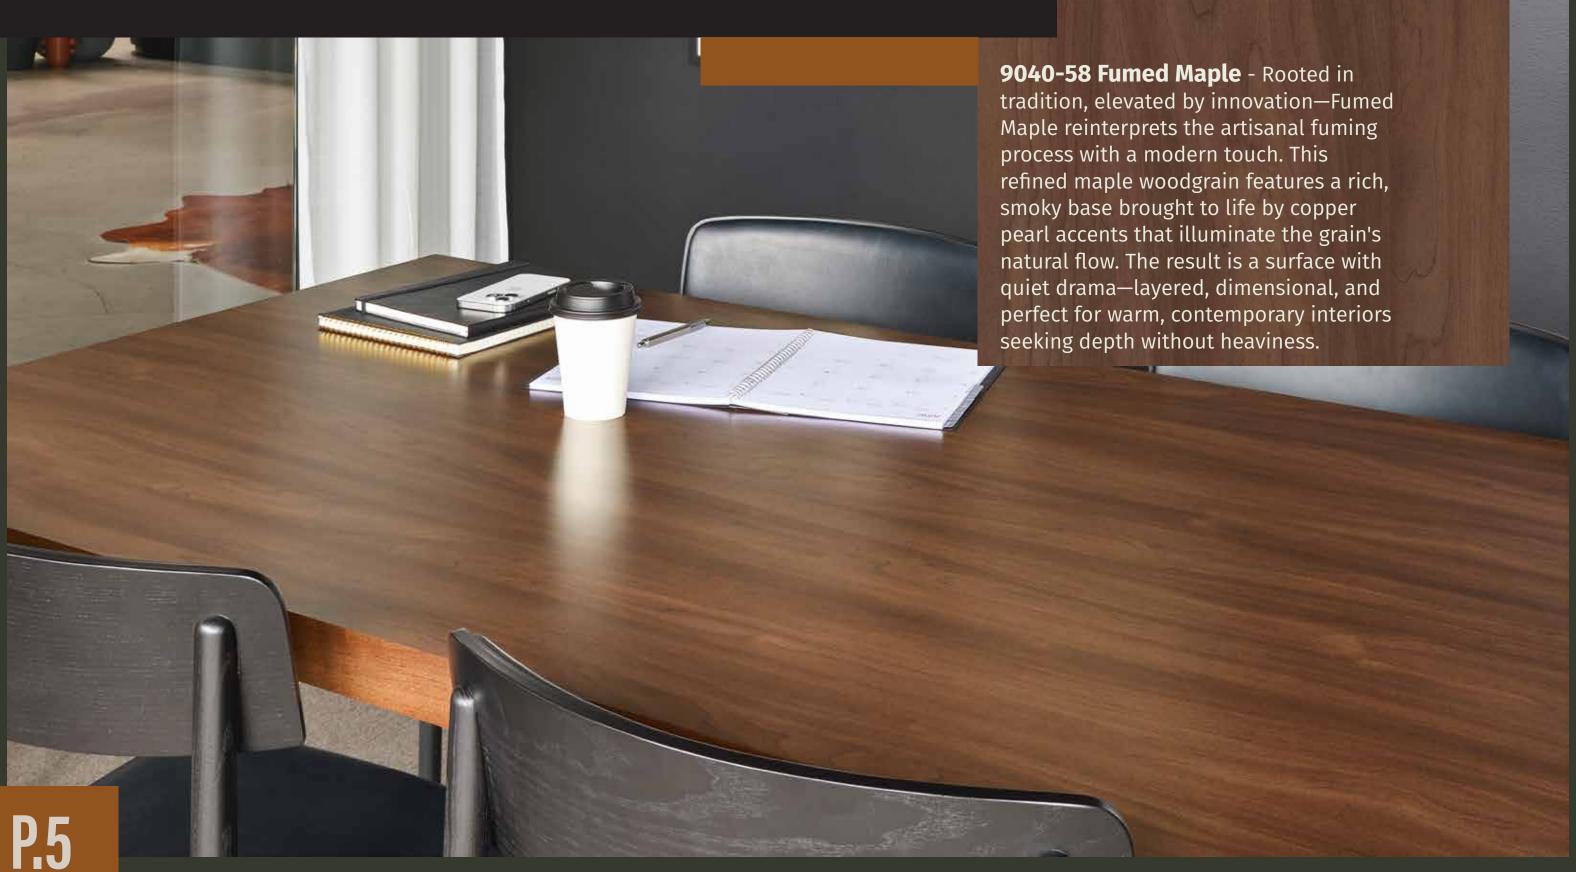

ssic cathedral grain pattern that defines white oak's heritage—refreshed with a warm, medium beige stain.

Crafted from dense, flat-cut hardwood, this versatile surface brings architectural sophistication to both modern and traditional interiors. Finished in our signature matte -26 Oiled Wood texture, it delivers a tactile, natural feel that invites connection.



## MAPLE SERIES



**9039-58 Silver Maple** - Refined and radiant, Silver Maple brings quiet luxury to the forefront with its fine-grained, flat-cut maple veneer. Subtle pearlescent highlights drift across a pale, airy layout, catching light with a soft shimmer that adds depth and realism. This woodgrain elevates the timeless appeal of maple with a modern, luminous edge—ideal for serene, light-filled interiors.

## MAPLE SERIES





## HICKORY SERIES

### 9042-NG Brun Refined Hickory -

Grounded and graceful, Brun Refined Hickory brings warmth and depth to refined interiors. With its rich brown tone and tight cathedral grain, this durable hardwood offers a sophisticated foundation for millwork, cabinetry, and statement furniture.

The -NG Natural Grain texture enhances hickory's natural intricacy while delivering a contemporary palette rooted in elegance.





## RIFTWOOD SERIES



# RIFTWOOD SERIES

9282-NG Natural Riftwood - Natural Riftwood brings a warm, mid-tone beige to the classic rift-cut aesthetic. Its balanced grain and low-sheen finish create a grounded, versatile surface that complements both modern and traditional interiors. With its understated texture and timeless color, this reconstituted wood look