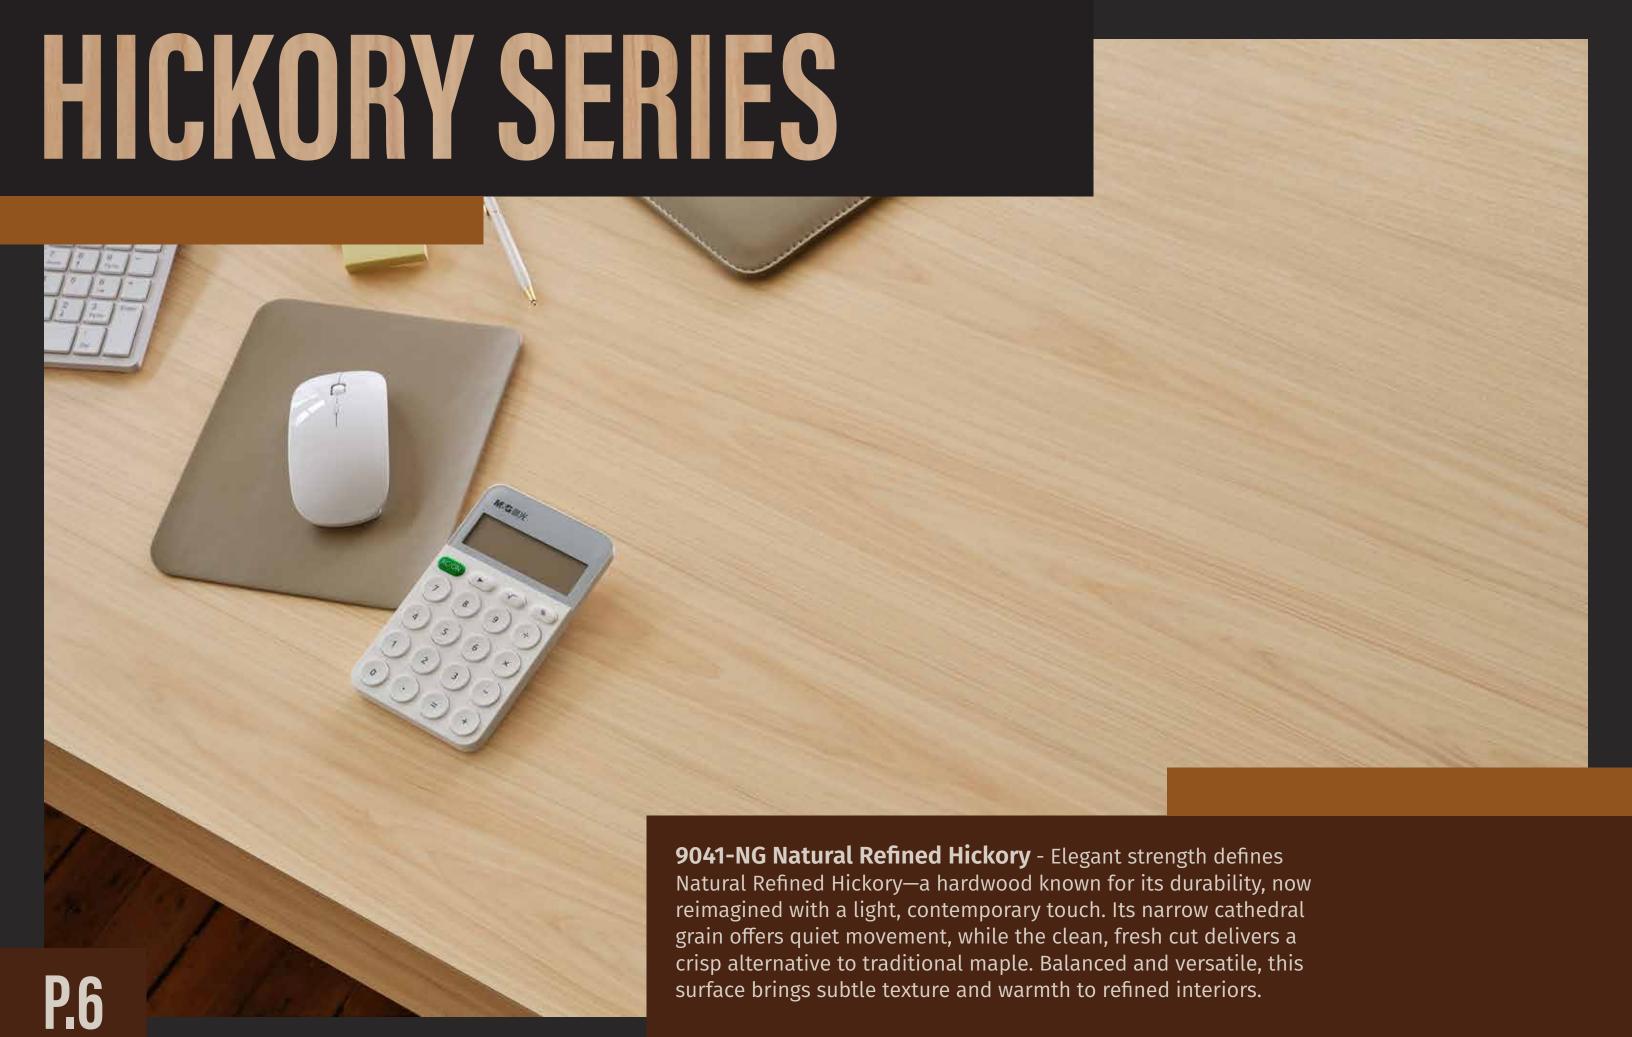

### 9042-NG Brun Refined Hickory -

Grounded and graceful, Brun Refined Hickory brings warmth and depth to refined interiors. With its rich brown tone and tight cathedral grain, this durable hardwood offers a sophisticated foundation for millwork, cabinetry, and statement furniture.

The -NG Natural Grain texture enhances hickory's natural intricacy while delivering a contemporary palette rooted in elegance.