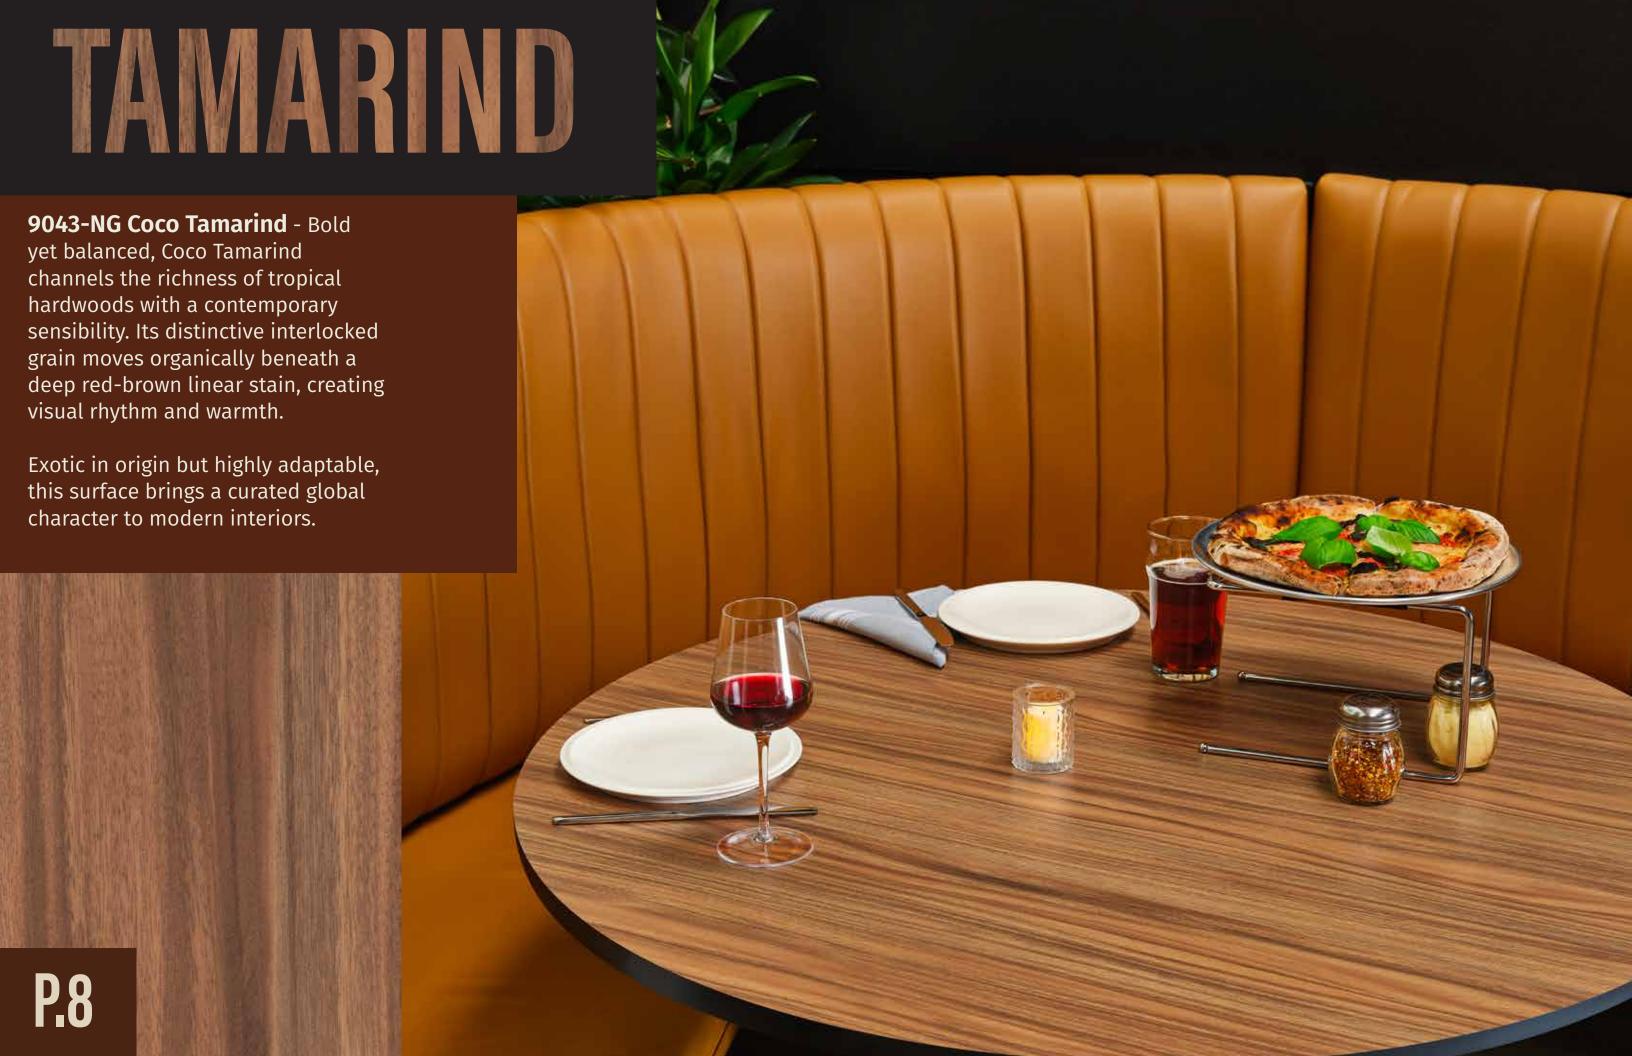

er Maple brings quiet luxury to the forefront with its fine-grained, flat-cut maple veneer. Subtle pearlescent highlights drift across a pale, airy layout, catching light with a soft shimmer that adds depth and realism. This woodgrain elevates the timeless appeal of maple with a modern, luminous edge—ideal for serene, light-filled interiors.

## MAPLE SERIES





## HICKORY SERIES

### 9042-NG Brun Refined Hickory -

Grounded and graceful, Brun Refined Hickory brings warmth and depth to refined interiors. With its rich brown tone and tight cathedral grain, this durable hardwood offers a sophisticated foundation for millwork, cabinetry, and statement furniture.

The -NG Natural Grain texture enhances hickory's natural intricacy while delivering a contemporary palette rooted in elegance.





## RIFTWOOD SERIES



# RIFTWOOD SERIES

9282-NG Natural Riftwood - Natural Riftwood brings a warm, mid-tone beige to the classic rift-cut aesthetic. Its balanced grain and low-sheen finish create a grounded, versatile surface that complements both modern and traditional interiors. With its understated texture and timeless color, this reconstituted wood look offers quiet sophistication for millwork, cabinetry, and vertical applications.







shift toward nature-infused interiors, offering a soft yet vibrant update to the commercial palette.

## CLOTH SERIES



**6124-58 Raw Cloth** - Inspired by traditional textile construction, the Cloth series features a broken twill weave with subtle herringbone detailing and soft linear movement. It offers the familiar comfort of fabric with all th