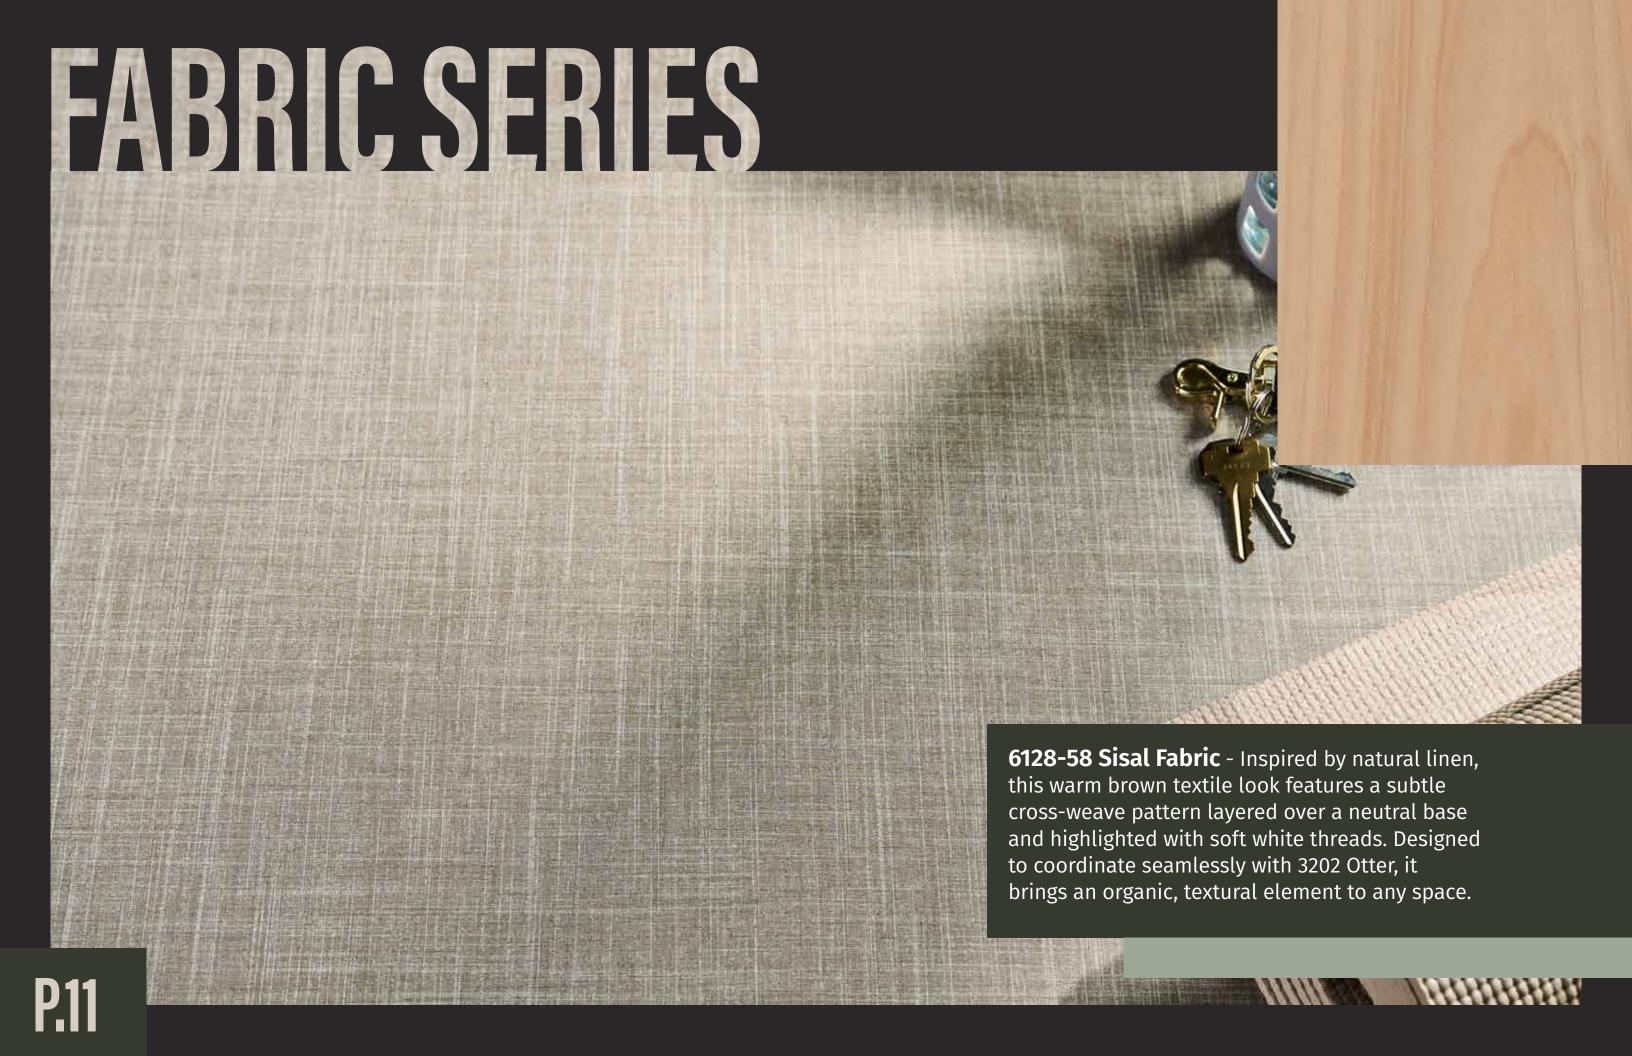

## CLOTH SERIES

**6124-58 Raw Cloth** - Inspired by traditional textile construction, the Cloth series features a broken twill weave with subtle herringbone detailing and soft linear movement. It offers the familiar comfort of fabric with all the durability and cleanability of laminate. Raw Cloth introduces a true neutral weave look that effortlessly complements 464 Graystone, delivering warmth and versatility to a wide range of interior settings.