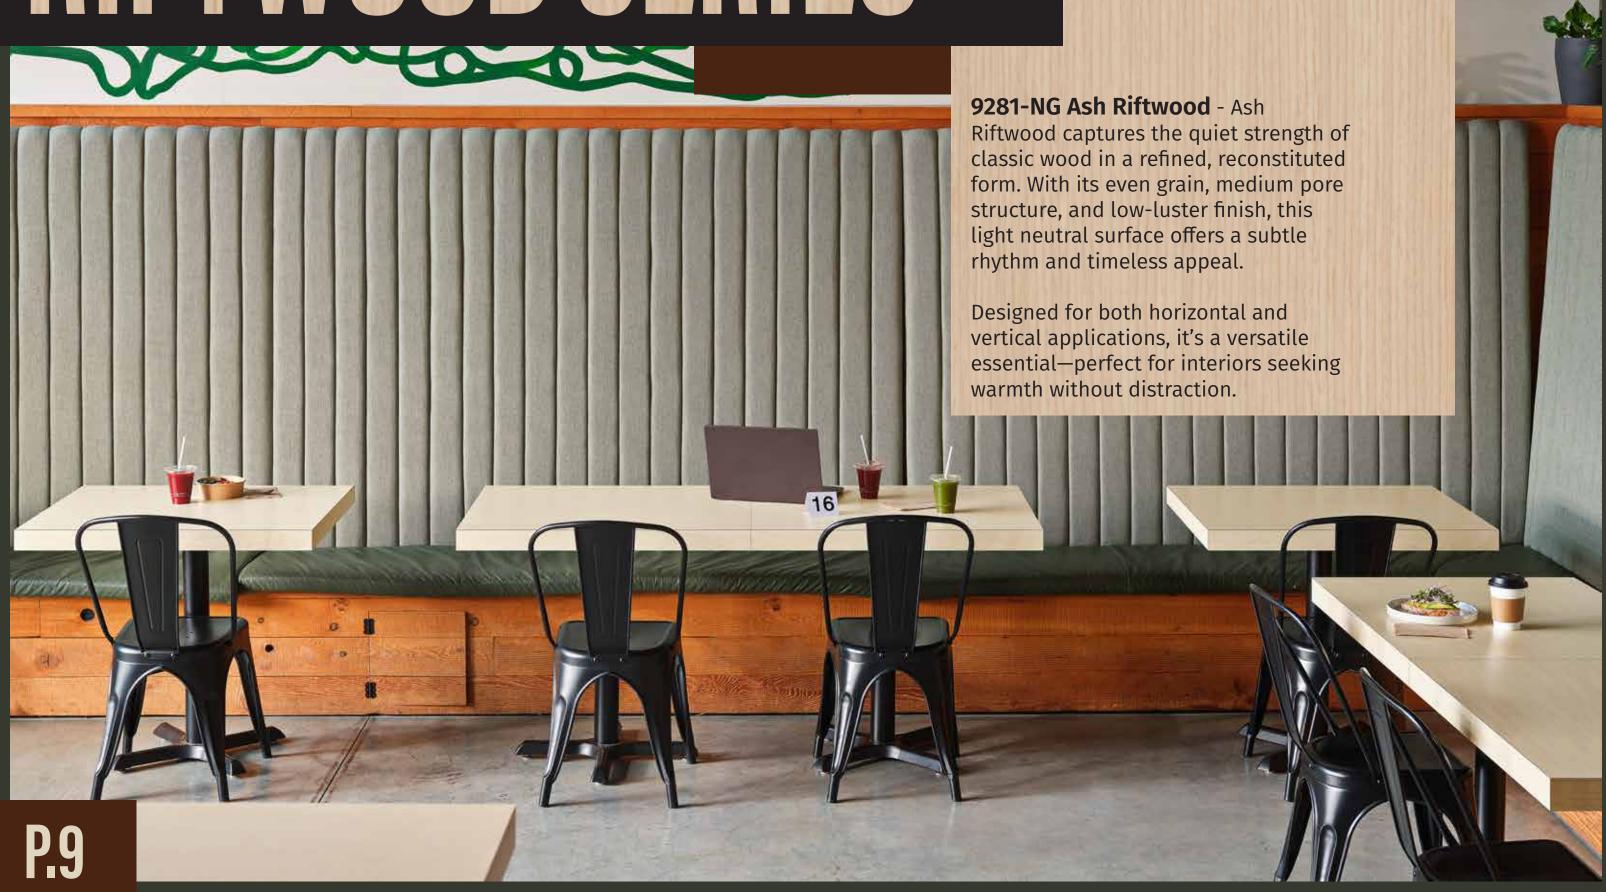

## RIFTWOOD SERIES

# RIFTWOOD SERIES

9282-NG Natural Riftwood - Natural Riftwood brings a warm, mid-tone beige to the classic rift-cut aesthetic. Its balanced grain and low-sheen finish create a grounded, versatile surface that complements both modern and traditional interiors. With its understated texture and timeless color, this reconstituted wood look offers quiet sophistication for millwork, cabinetry, and vertical applications.