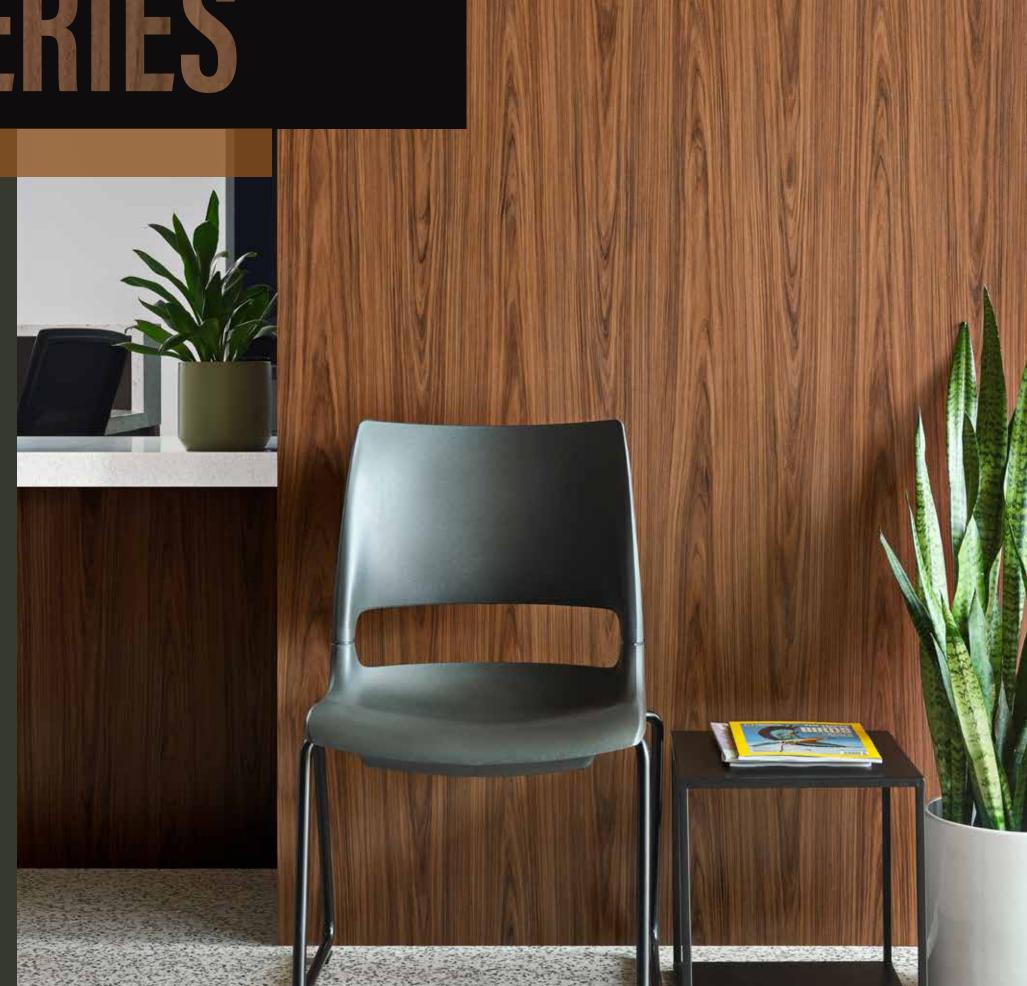

lver Maple brings quiet luxury to the forefront with its fine-grained, flat-cut maple veneer. Subtle pearlescent highlights drift across a pale, airy layout, catching light with a soft shimmer that adds depth and realism. This woodgrain elevates the timeless appeal of maple with a modern, luminous edge—ideal for serene, light-filled interiors.

## MAPLE SERIES





## HICKORY SERIES

### 9042-NG Brun Refined Hickory -

Grounded and graceful, Brun Refined Hickory brings warmth and depth to refined interiors. With its rich brown tone and tight cathedral grain, this durable hardwood offers a sophisticated foundation for millwork, cabinetry, and statement furniture.

The -NG Natural Grain texture enhances hickory's natural intricacy while delivering a contemporary palette rooted in elegance.





## RIFTWOOD SERIES



# RIFTWOOD SERIES

9282-NG Natural Riftwood - Natural Riftwood brings a warm, mid-tone beige to the classic rift-cut aesthetic. Its balanced grain and low-sheen finish create a grounded, versatile surface that complements both modern and traditional interiors. With its understated texture and timeless color, this reconstituted wood look offers quiet sophistication for millwork, cabinetry, and vertical applications.







shift toward nature-infused interiors, offering a soft yet vibrant update to the commercial palette.

## CLOTH SERIES



**6124-58 Raw Cloth** - Inspired by traditional textile construction, the Cloth series features a broken twill weave with subtle herringbone detailing and soft linear movement. It offers the familiar comfort of fabric with all