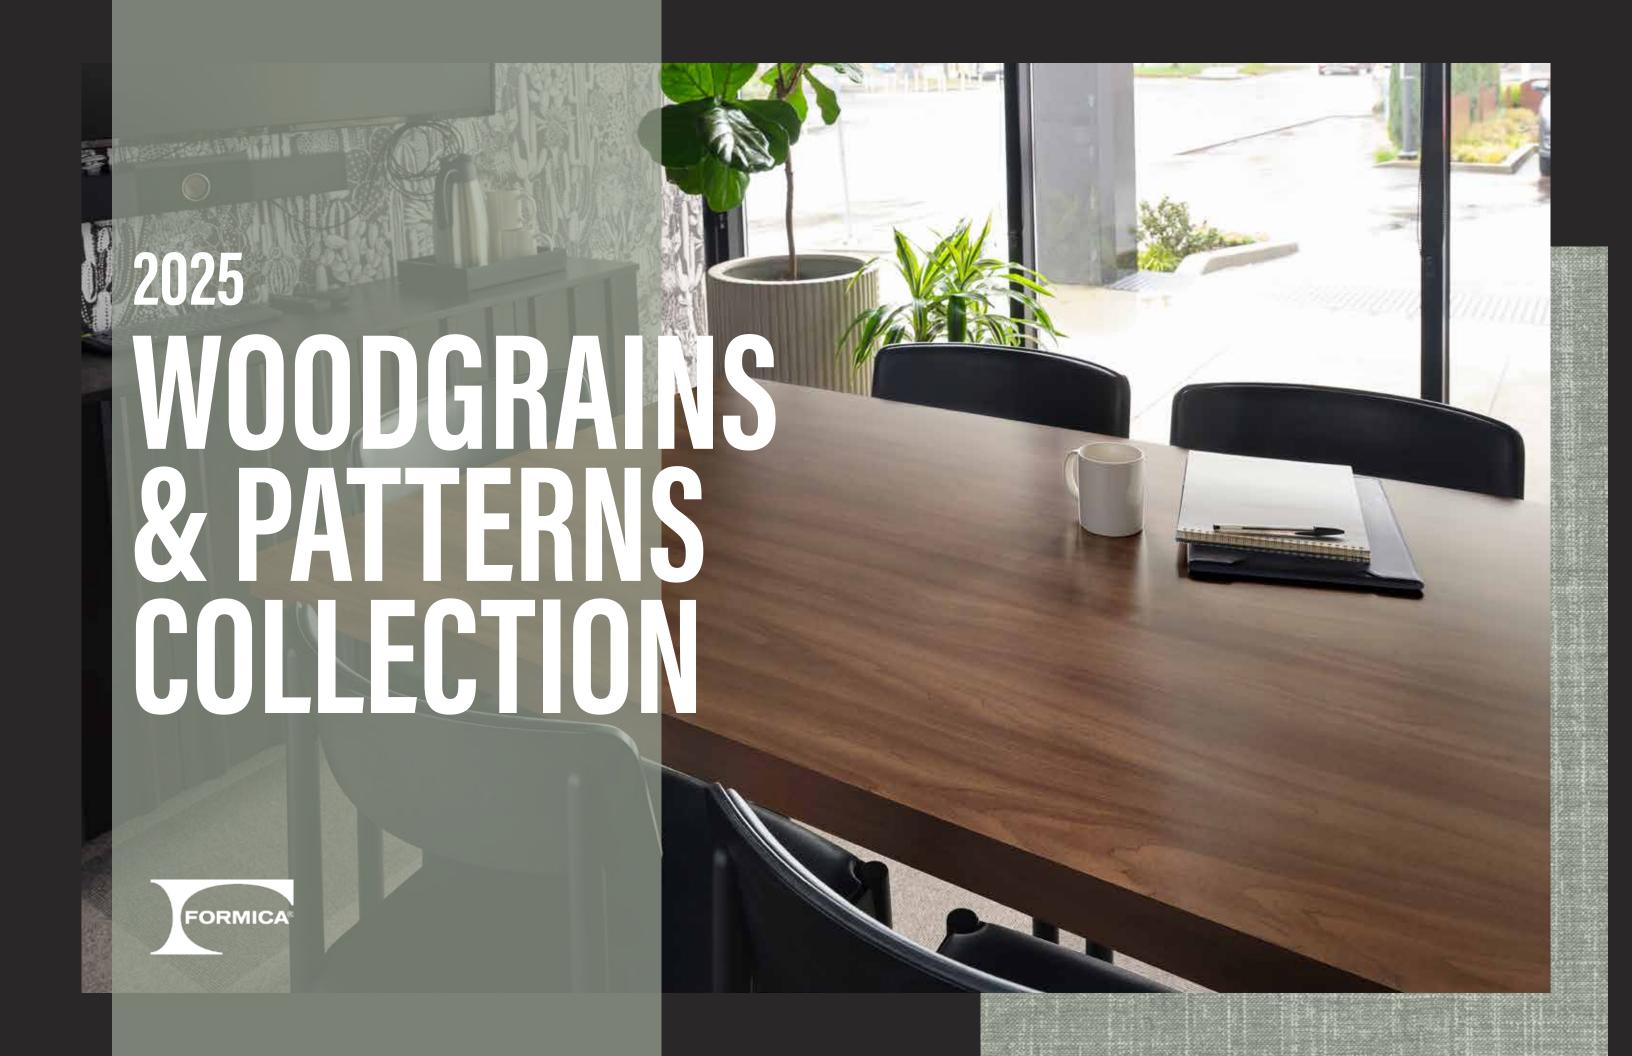

## WHITE OAK

9038-26 Natural White Oak - Timeless yet contemporary, Natural White Oak features the classic cathedral grain pattern that defines white oak's heritage—refreshed with a warm, medium beige stain.

Crafted from dense, flat-cut hardwood, this versatile surface brings architectural sophistication to both modern and traditional interiors. Finished in our signature matte -26 Oiled Wood texture, it delivers a tactile, natural feel that invites connection.



## MAPLE SERIES



**9039-58 Silver Maple** - Refined and radiant, Silver Maple brings quiet luxury to the forefront with its fine-grained, flat-cut maple veneer. Subtle pearlescent highlights drift across a pale, airy layout, catching light with a soft shimmer that adds depth and realism. This woodgrain elevates the timeles