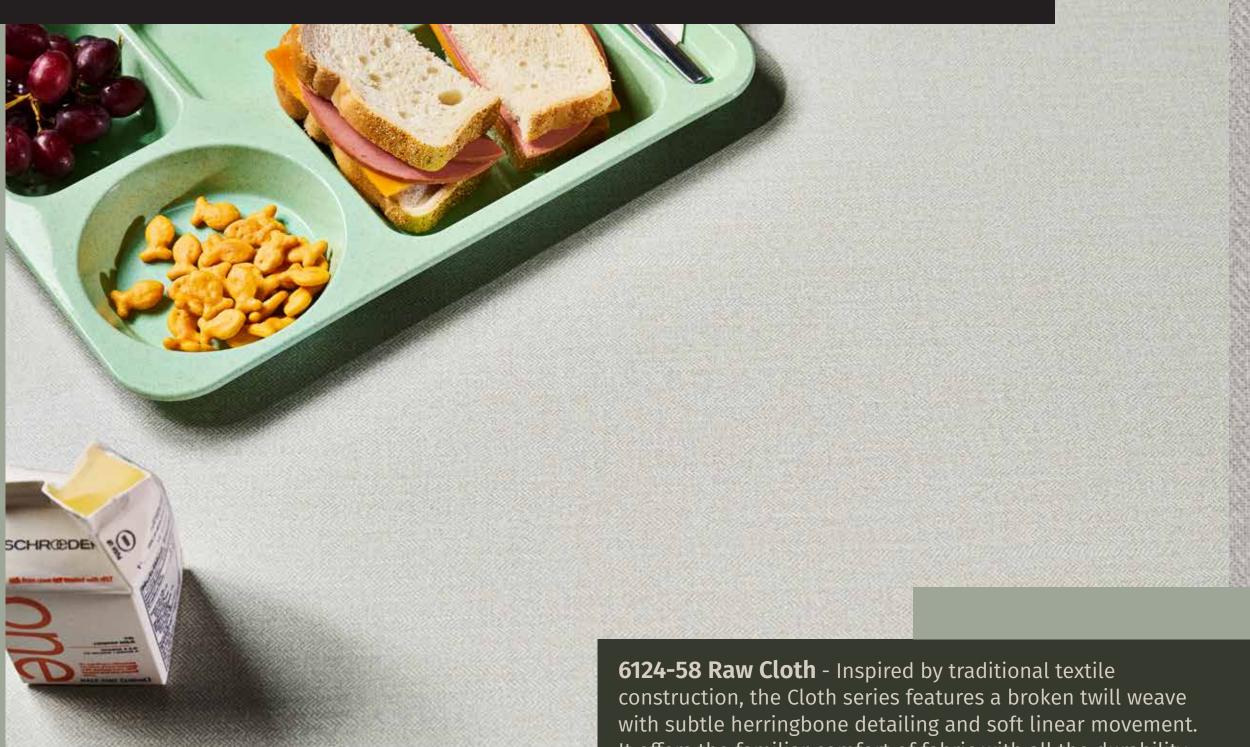

## CLOTH SERIES

**6124-58 Raw Cloth** - Inspired by traditional textile construction, the Cloth series features a broken twill weave with subtle herringbone detailing and soft linear movement. It offers the familiar comfort of fabric with all the durability and cleanability of laminate. Raw Cloth introduces a true neutral weave look that effortlessly complements 464 Graystone, delivering warmth and versatility to a wide range of interior settings.